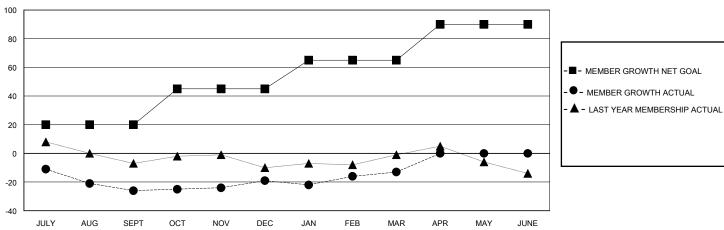

## GOALS AND ACTUAL MEMBERS CUMULATIVE

**NEW MEMBERS** 

| DISTRIBUTION   |     |
|----------------|-----|
| 651 (69.18%)   |     |
| 290 (30.82%)   |     |
|                |     |
| Y UNIT MEMBERS | 191 |
|                |     |